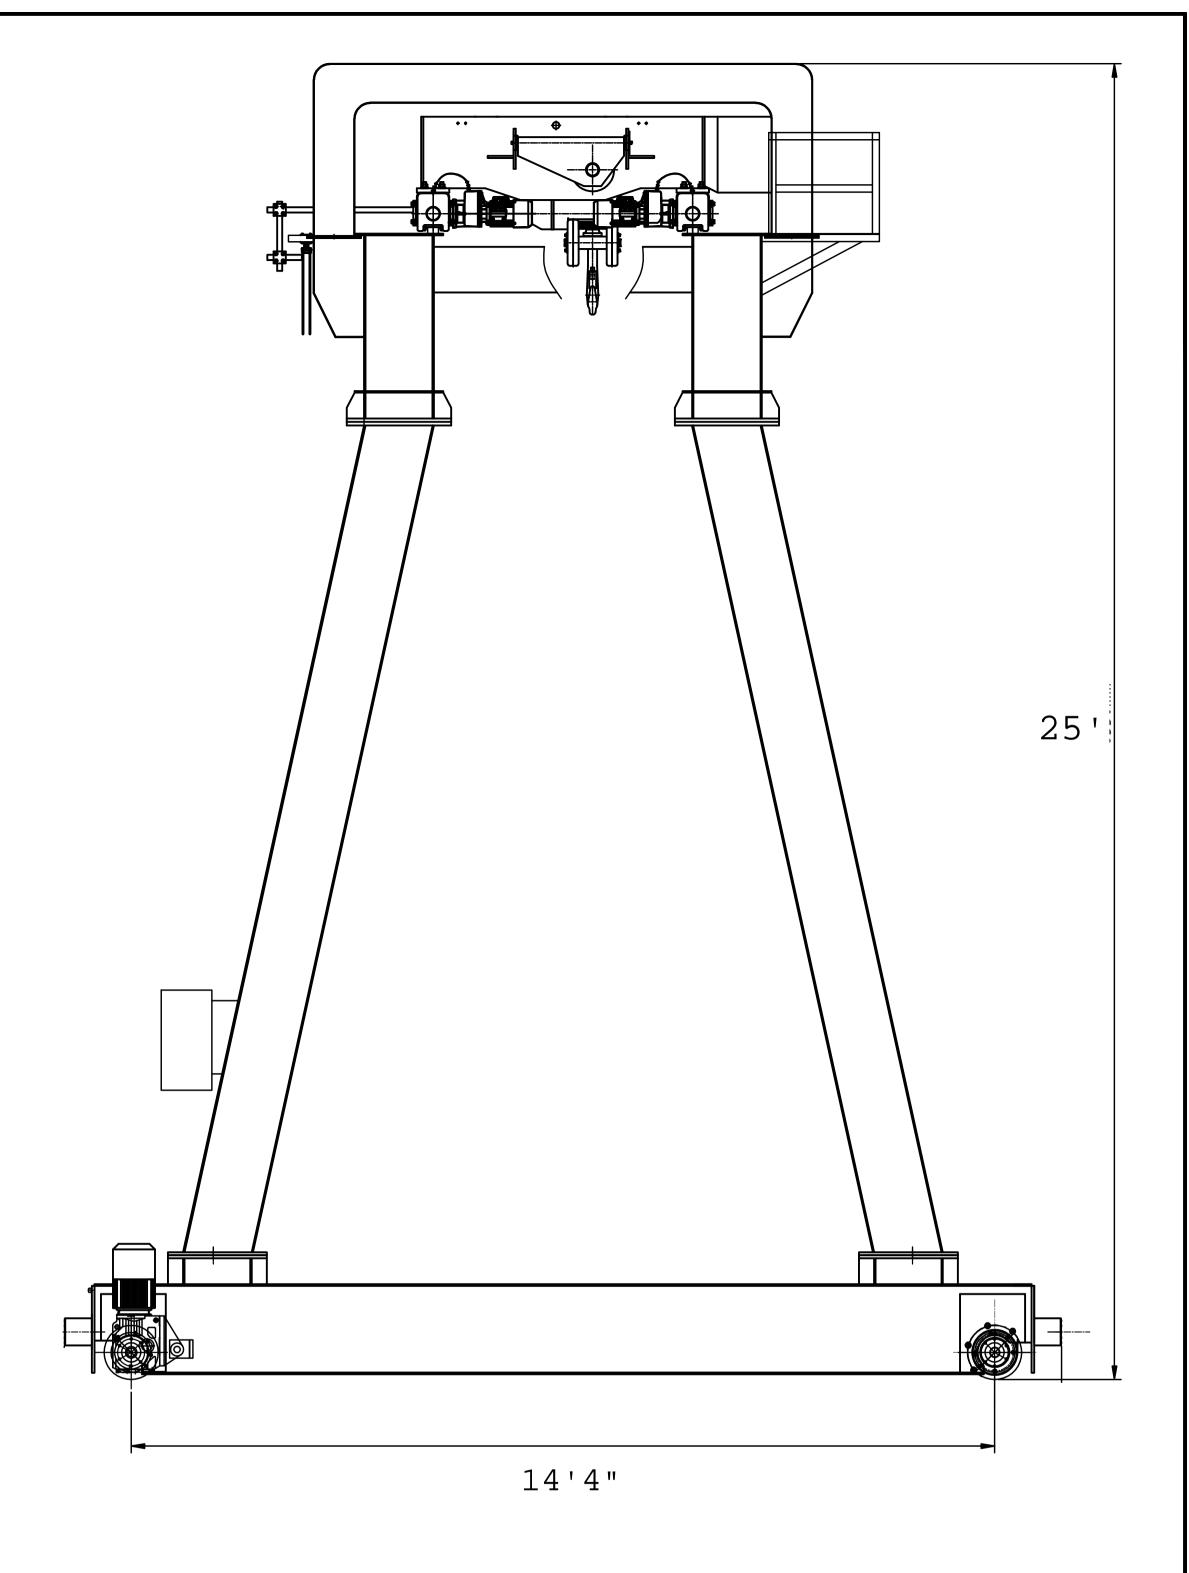

## Crane Specifications:

- Height of Channel = 25 ft.
- Minimum Distance from floor to hook when lifted should be = 12 ft.
- Width of the crane = 19 ft.
- Length of the railings (Traveling Distance) = 148 ft.
- Max Mass the Crane should lift = 6 tons from main hook and 3 tons from auxiliary hook, Cumulative = 9 tons.
- Distance between Main and Auxiliary hook = 4ft.