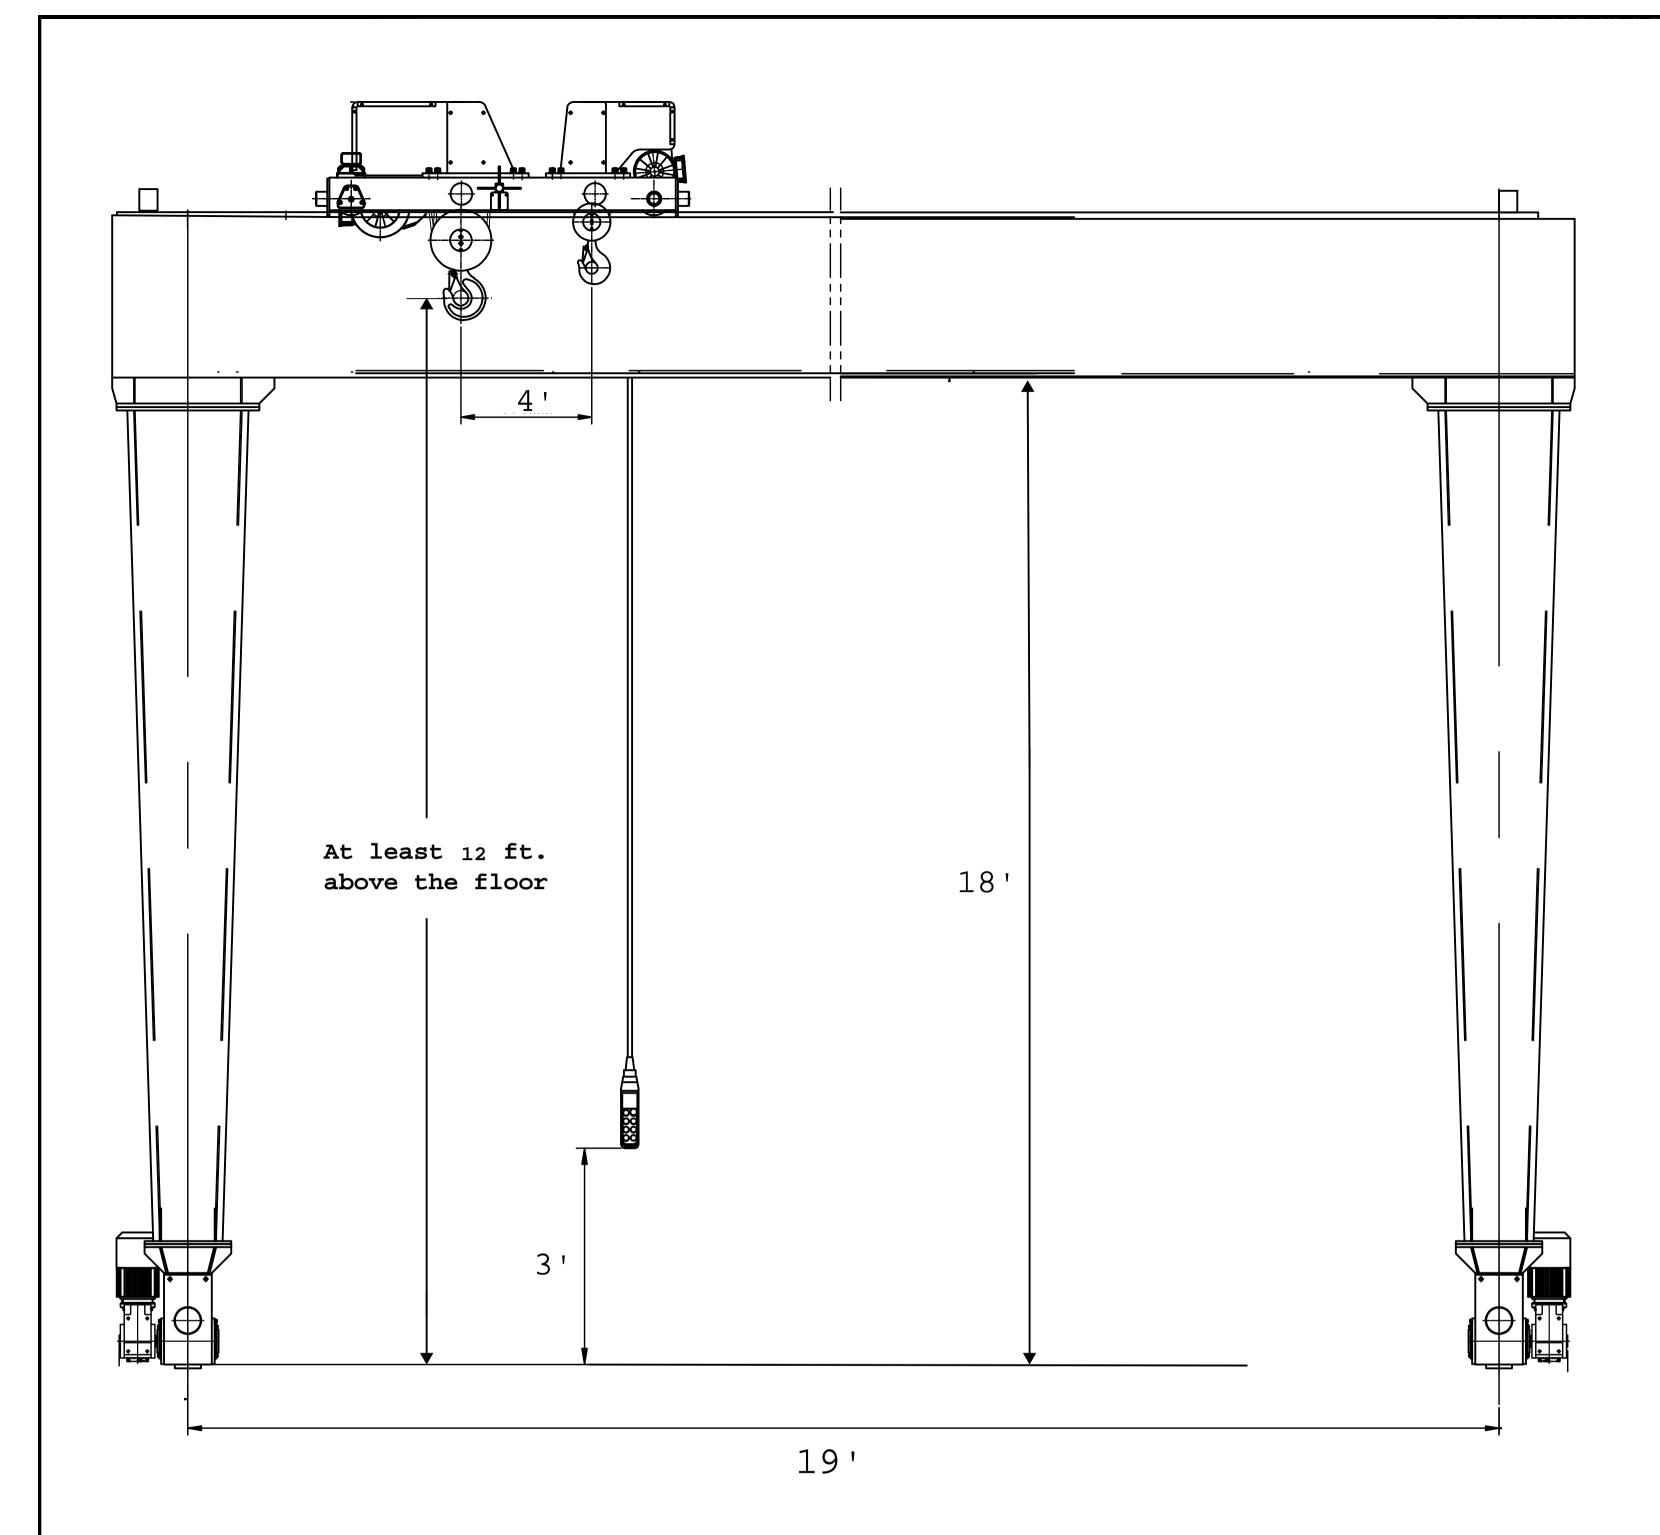

## Crane Specifications:

- Height of Channel = 25 ft.
- Minimum Distance from floor to hook when lifted should be = 12 ft.
- Width of the crane = 19 ft.
- Length of the railings (Traveling Distance) = 148 ft.
- Max Mass the Crane should lift = 6 tons from main hook and 3 tons from auxiliary hook, Cumulative = 9 tons.
- Distance between Main and Auxiliary hook = 4ft.